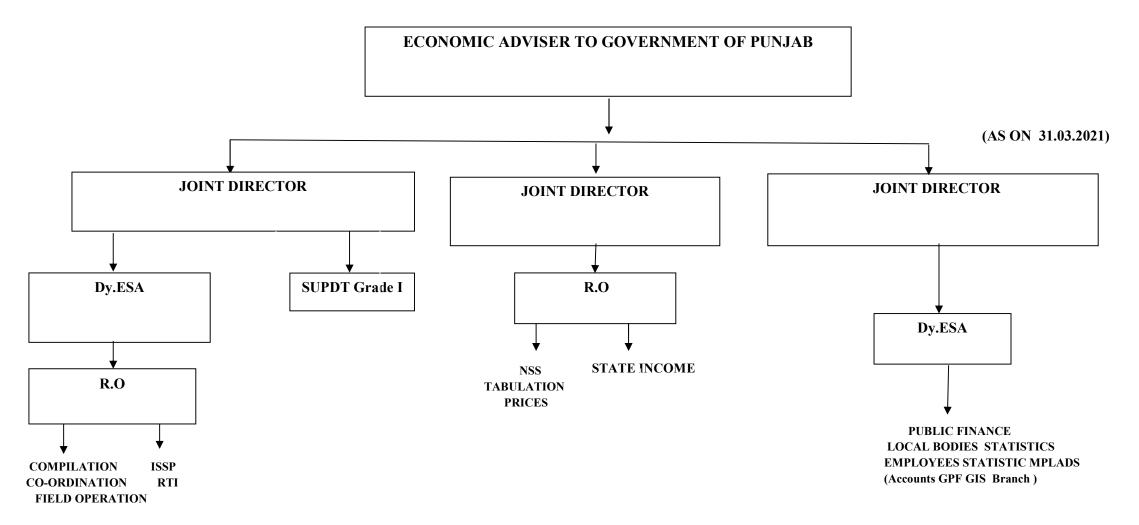

### 2. ORGANIZATIONAL SETUP OF THE DEPARTMENT

Economic & Statistical Organization is headed by Economic Adviser who is assisted by Directors, Joint Directors, Deputy Economic and Statistical Advisers, Research Officers and Assistant Research Officers. The organizational set up of the department is at Annexure I.