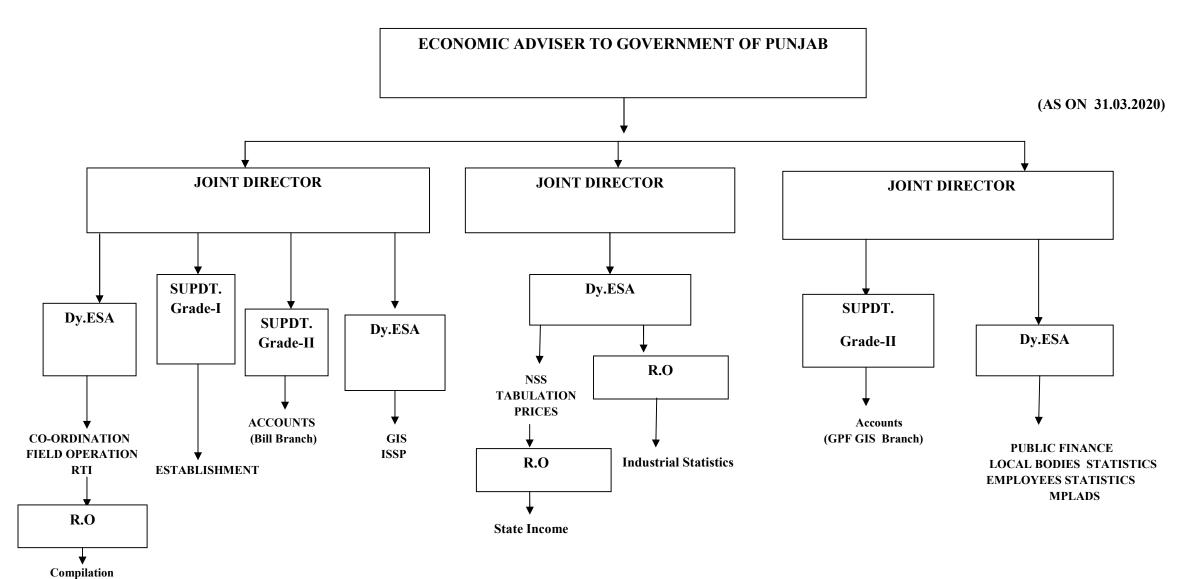

#### 2. ORGANIZATIONAL SETUP OF THE DEPARTMENT

Economic & Statistical Organization is headed by Economic Adviser who is assisted by Directors, Joint Directors, Deputy Economic and Statistical Advisers, Research Officers and Assistant Research Officers. The organizational set up of the department is at Annexure I.