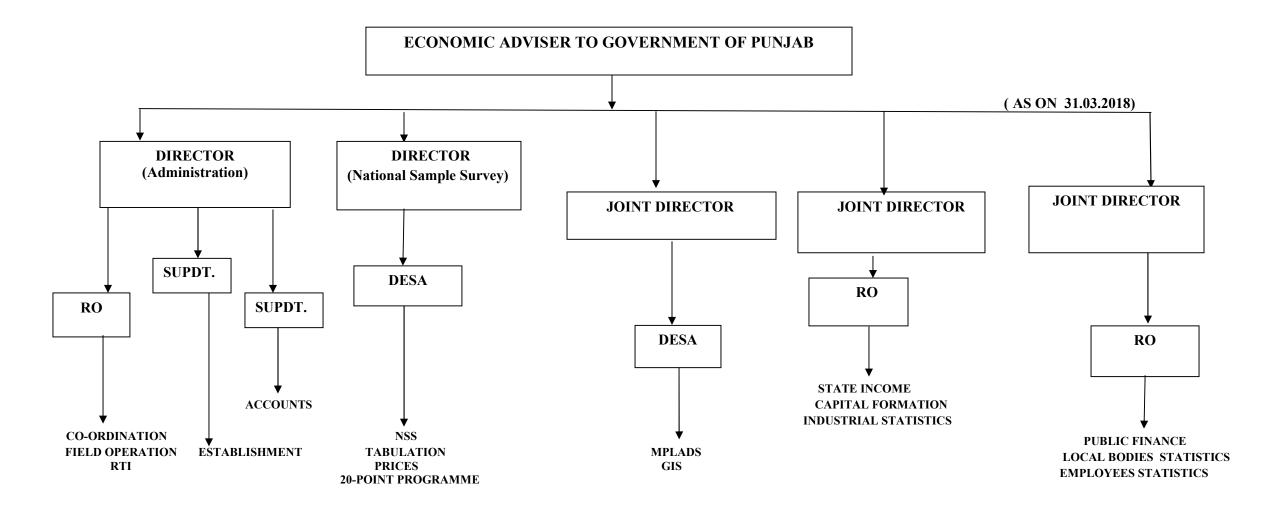

#### 2. ORGANIZATIONAL SETUP OF THE DEPARTMENT

Economic & Statistical Organization is headed by Economic Adviser who is assisted by Directors, Joint Directors, Deputy Economic and Statistical Advisers, Research Officers and Assistant Research Officers. The organizational set up of the department is at Annexure I.